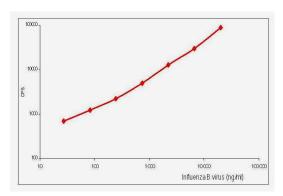

Recommended pair for sandwich immunoassay:

Capture C01328M Detection C01329M

Calibration curve for Influenza B sandwich Fluoroimmunoassay using anti-NP antibodies.

Capture: C01328M (1 µg/well).

Detection (Eu-labeled): C01329M (0.2 µg/well).

Incubation time 45 minutes.

Antigen: Influenza B/Tokio/53/99.

**Storage:** Store at 2-8°C.

**Safety Note(s):** Refer to the appropriate Safety Data Sheet (SDS) for additional information.

Brenda Dum

06Nov2017