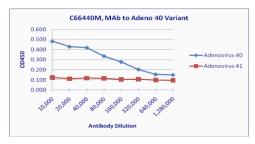

**Specificity:** Adenovirus Serotype 40

**Host Animal:** Mouse Isotype: IgG<sub>2a</sub>, kappa

**Source:** Ascites

Format: Purified, Liquid Exp. Date: 29 JAN 2020

**Purification:** > 90% pure (SDS-PAGE). Protein A Chromatography